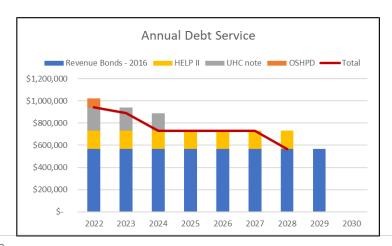

$  | 27,672 | \$<br>83,016  | \$  | 83,016    |           |           |           |           |           |           |           |      |
| UHC note             |     |        | \$<br>210,000 | \$  | 210,000   | \$210,000 | \$157,500 |           |           |           |           |           |      |
| HELP II              | \$  | 13,802 | \$<br>165,624 | \$  | 165,624   | \$165,624 | \$165,624 | \$165,624 | \$165,624 | \$165,624 | \$165,624 |           |      |
| Revenue Bonds - 2016 |     |        | \$<br>565,000 | \$  | 565,000   | \$565,000 | \$565,000 | \$565,000 | \$565,000 | \$565,000 | \$565,000 | \$565,000 |      |
|                      |     |        |               | \$1 | L,023,640 | \$940,624 | \$888,124 | \$730,624 | \$730,624 | \$730,624 | \$730,624 | \$565,000 |      |





#### 8. Long term receipts

The District has three revenue sources all of which are very predictable. These sources are the Measure C parcel tax (through 2030), a property tax approved by the voters when the District was formed (in perpetuity), and the Lease Payment from AH. This leads to the following financial projection.



#### 9. Current Accounts Projection for the 2H FY22.

| Current Assets                                                                                                               | 2H FY22                     |                                                                  | Current Liabilities