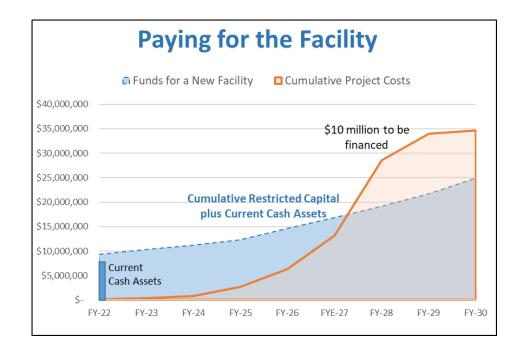

0,000  |
| Lease Payment  | \$<br>2,000,000  |
| Measure C      | \$<br>=          |
| Net            | \$<br>1.827.695  |

| 10 beds           | Outpatient        | 25 beds |             |  |  |  |
|-------------------|-------------------|---------|-------------|--|--|--|
| \$<br>35,000,000  | \$<br>45,000,000  | \$      | 65,000,000  |  |  |  |
| \$<br>10,000,000  | \$<br>20,000,000  | \$      | 40,000,000  |  |  |  |
| \$<br>(1,172,305) | \$<br>(2,344,610) | \$      | (4,689,220) |  |  |  |
| \$<br>1,000,000   | \$<br>1,000,000   | \$      | 1,000,000   |  |  |  |
| \$<br>2,000,000   | \$<br>2,000,000   | \$      | 3,000,000   |  |  |  |
| \$<br>-           | \$<br>-           | \$      | 1,600,000   |  |  |  |
| \$<br>1,827,695   | \$<br>655,390     | \$      | 910,780     |  |  |  |





#### 11. District Budget for FY22 – as adopted in June of 2021

Please see the table below. Note that this is not the same as the Board budget which is developed and tracked separately.

This budget does not need updating because actuals are tracking budget closely.

| Jan. 17, 2022                      | CY 2021    | -      |         |                 |                 |                 |     |           | CY 2022         |     |           |                 |    |             |     |          |                 |
|------------------------------------|------------|--------|---------|-----------------|-----------------|-----------------|-----|-----------|-----------------|-----|-----------|-----------------|----|-------------|-----|----------|-----------------|
| Cash Flow by Month