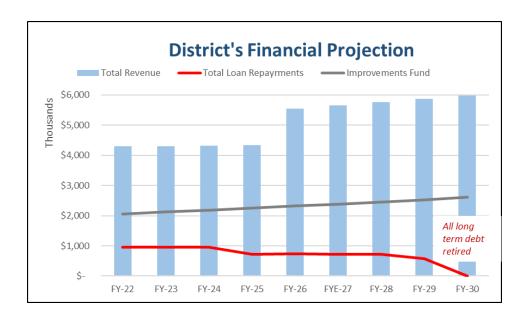

| 13,802 | \$<br>165,624 | \$  | 165,624   | \$165,624 | \$165,624 | \$165,624 | \$165,624 | \$165,624 | \$165,624 |           |      |
| Revenue Bonds - 2016 |     |        | \$<br>565,000 | \$  | 565,000   | \$565,000 | \$565,000 | \$565,000 | \$565,000 | \$565,000 | \$565,000 | \$565,000 |      |
|                      |     |        |               | \$1 | L,023,640 | \$940,624 | \$888,124 | \$730,624 | \$730,624 | \$730,624 | \$730,624 | \$565,000 |      |





#### 8. Long term receipts

The District has three revenue sources all of which are very predictable. These sources are the Measure C parcel tax (through 2030), a property tax approved by the voters when the District was formed (in perpetuity), and the Lease Payment from AH. This leads to the following financial projection.



#### 9. Current Accounts Projection for the 2H FY22.

| Current Assets                                                                                                               | 2H FY22                     |                                                                  | Current Liabilities                                                                                                                                                                                                                   | urrent Liabilities           |                                                            |  |  |  |
|------------------------------------------------------------------------------------------------------------------------------|-----------------------------|---------------------------