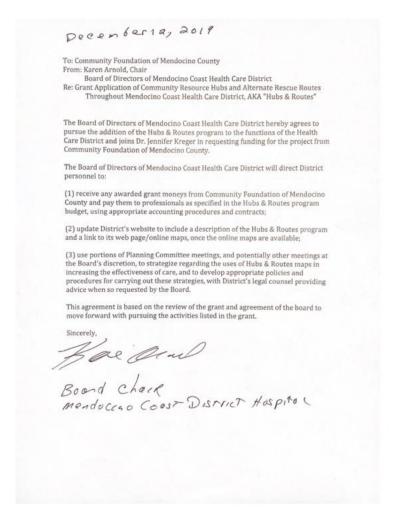

mailed 05-20 | L                                                                                             |



# TAB 11 Hubs and Routes Request for Reimbursement

History of Hubs & Routes' Fiscal Sponsorship Contract and Budget Determinations 4/23/22 with 5/20/22 addendum

### Purposes of this document:

- (1) Answer a question posed at April 20, 2022 Board meeting by Chair De Vall: "Does Hubs & Routes have a formal contract with us for fiscal sponsorship, or is it a verbal agreement?" (Short answer: both.)
- (2) Demonstrate that to reimburse Hubs & Routes' expenses for the 2021-2022 Fiscal Year is to act in good faith as a District Board.

### **INITIAL AGREEMENT AND GRANT:**

The District's Fiscal Sponsorship Agreement began with the following letter from Chair Arnold on 12/12/2019:



Hubs & Routes' initial start-up grant was from Community Foundation of Mendocino County, and directed to us through Mendocino Coast Healthcare District which was acting as our Type A fiscal sponsor.



### CONTINUATION BEYOND GRANT PERIOD:

At a Health Care District Board meeting on October 28, 2020, I reported the progress we had made in meeting the terms of the grant, requested Board approval of some slight adjustments to our 2020 budget and timeline that were made necessary by the pandemic, and requested Board approval to continue operating under the District's 501©3 umbrella.

This request was granted. Jessica Grinberg, as Board Chair, appointed Amy McColley and Sara Spring as the new Hubs & Routes Subcommittee. Shortly after the end of 2020, which was the end of the grant period, th